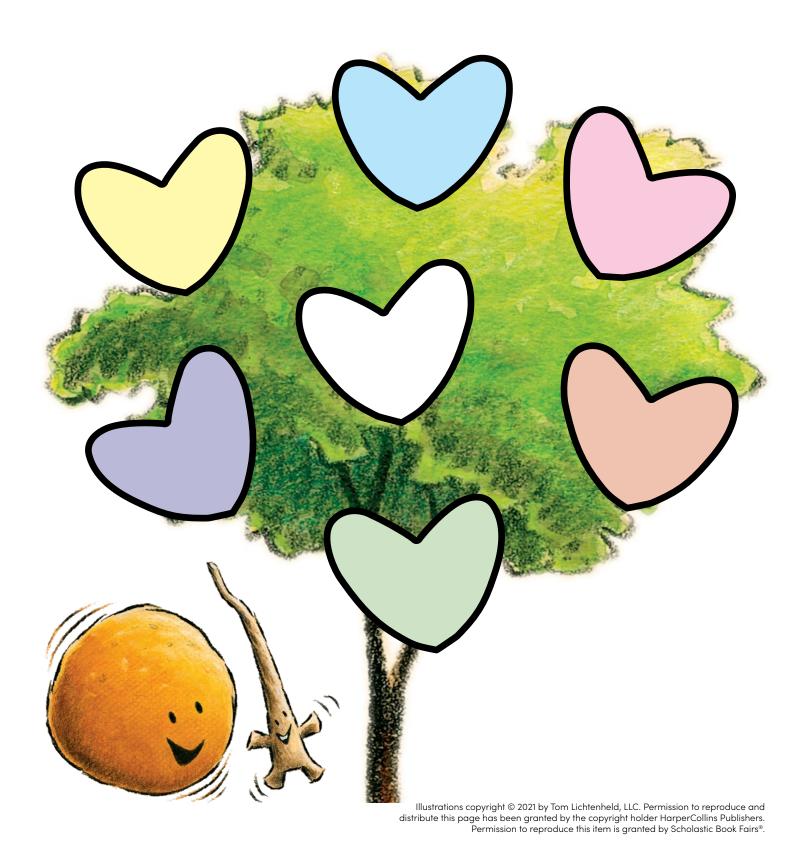

### **STICK AND STONE FAMILY TREE ACTIVITY**

In Stick and Stone: Best Friends Forever!, Stick and Stone search for Stick's family tree and discover that friends can be like family. Use the tree below to map out your family, friends, and anyone else who is important in your life.