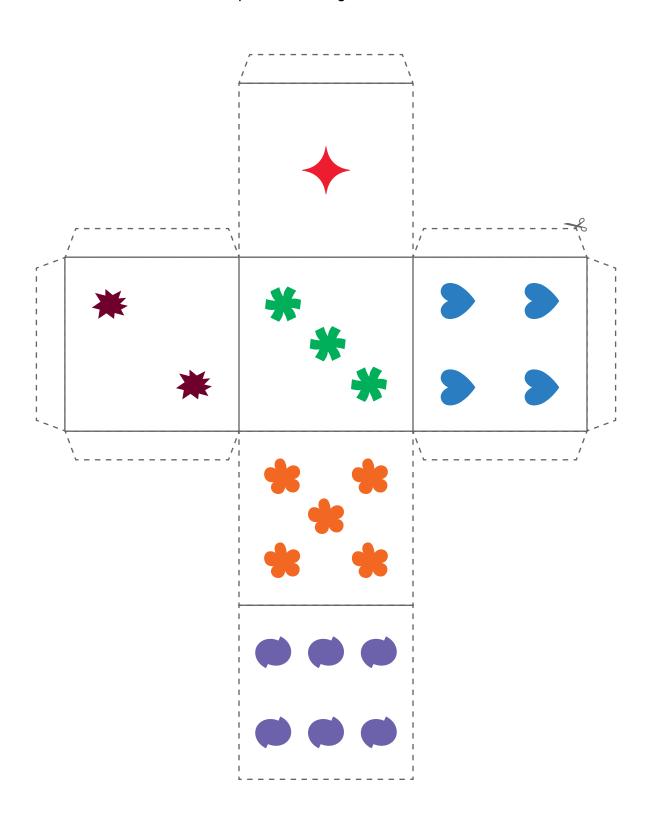

## **PRINTABLE DICE**

Cut out the dice on the dotted lines. Fold on the solid lines. Glue or tape the dice together with the tabs.