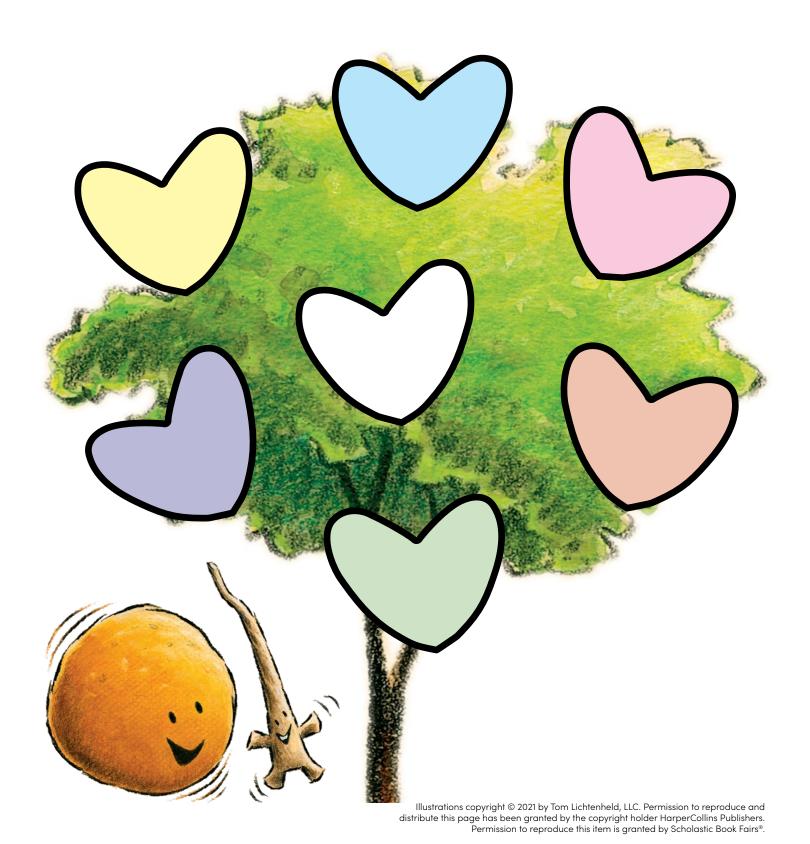

### STICK AND STONE FAMILY TREE ACTIVITY

In Stick and Stone: Best Friends Forever!, Stick and Stone search for Stick's family tree and discover that friends can be like family. Use the tree below to map out your family, friends, and anyone else who is important in your life.